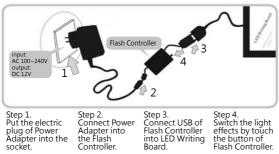

ing, please well shake it.
- 2. Please use Towel Eraser for erasing. At first, wring a wet Towel Eraser out to wipe. Then use a dry Towel Eraser to wipe again to ensure the board surface is dry, therefore you can write.
- 3. The capability of Li-Battery is 1800mAH. The charging time about 7-8 hours, and you can use about 15 hours.
- 4. The spotlight panel of Led Writing Board is high quality and made in Taiwan. If there are some slight light-spots on it, that is normal phenomenon. It will not affect the brightness or visual effects after writing. Please feel free to use it.
- LED Writing Board adopts the USB to connect and collocates with Flash Controller and Power Adapter to use. Please do not connect it to computer or other USB products to avoid unthinkable damage.

## Steps of Set-up:



## Warning!!

Please do not let the link of Flash Controller to touch water, otherwise it will affect bad connection. Please use dry towel to clean.

# 4. Controller Using Guide

The main function of LED Flash Controller is control the effects of flashing and changing. There are 52 kinds of effects.

## How to switch the effects of LED Flash Controller:

It can be switched to 52 flashing effects by pressing the button on the Flash Controller. If you want to turn off power, please long press the button about 5 seconds on the Flash Controller. It will shut down the effect and power.



# 5. After Service of Your Products



#### The declaration of returns goods and exchanges goods:

- 1. When you return the product, it will be an extra charge if the product has taken apart.
- 2. The produc