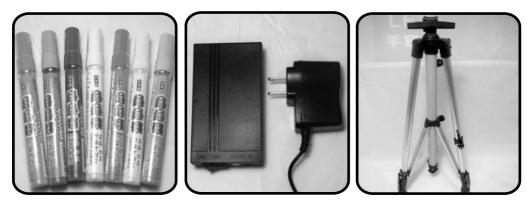

# 6. Optional Accessories

Splendid Flash LED Writing Board CKS Window Mark Pen (thick/thin) Splendid Flash LED Writing Board 1800mAh Li-Battery + Charger Splendid Flash LED Writing Board Tripod