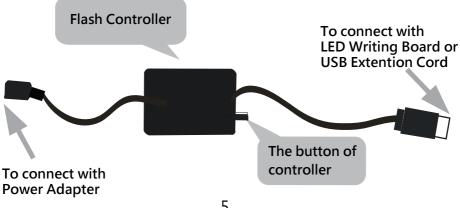

# 4. Controller Using Guide

The main function of LED Flash Controller is control the effects of flashing and changing. There are 52 kinds of effects.

## How to switch the effects of LED Flash Controller:

It can be switched to 52 flashing effects by pressing the button on the Flash Controller. If you want to turn off power, please long press the button about 5 seconds on the Flash Controller. It will shut down the effect and power.